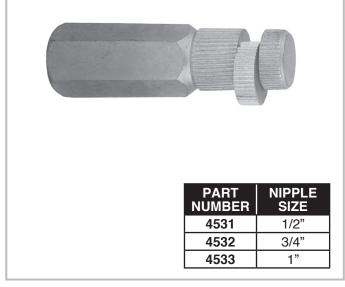

## **Internal Nipple Wrench**

- CAM Type
- · Removes or inserts
- Heat treated
- · Cadmium plated

## **Thread & Nipple Internal Key**

- · Unlocks any thread or nipple
- · Excellent for chrome work
- · Precision machined and hardened
- · Loosens and tightens
- · Designed to grip internally
- · Removes broken nipple threads from fittings