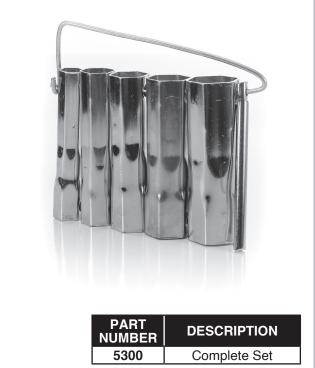

reated
- · Cadmium plated



## **Thread & Nipple Internal Key**

- · Unlocks any thread or nipple
- · Excellent for chrome work
- · Precision machined and hardened
- · Loosens and tightens
- · Designed to grip internally
- · Removes broken nipple threads from fittings



| PART<br>NUMBER | SIZES    |
|----------------|----------|
| 4511           | 1/2" IPS |
| 4512           | 3/4" IPS |
| 4513           | 1" IPS   |

## Price Pfister<sup>®</sup> Special Shower Valve Socket Wrench

Fits both bonnet and packing nuts on Price-Pfister® Shower Valve Stems.

- Fits 31/32" stem bonnet nuts
- Fits 27/32" stem packing nuts
- 50% longer than regular shower valve wrenches
- Overall length allows socket to reach well into tile covered walls



## Import Shower Valve Socket Set

High quality steel