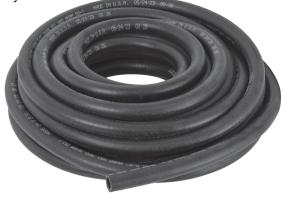

#### PASCO Invented Dishwasher Drain Hose!

Our hose is made of braided rubber with a rayon tire grade cord. It is an extremely durable hose and resists kinking.

- · Meets AHAM Standard DW-1
- · Listed in Table A of the UPC
- 7/8" hose approved for air conditioner condensate drain

· Exposed locations only

Order by the roll

| PART<br>NUMBER | SIZE | LENGTH |
|----------------|------|--------|
| 50650          | 5/8" | 50'    |
| 50750          | 7/8" | 50'    |