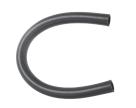

r with a rayon tire grade cord. It is an extremely durable hose and resists kinking.

- · Meets AHAM Standard DW-1
- · Listed in Table A of the UPC
- 7/8" hose approved for air conditioner condensate drain

· Exposed locations only





Order by the roll

| PART<br>NUMBER | SIZE | LENGTH |
|----------------|------|--------|
| 50650          | 5/8" | 50'    |
| 50750          | 7/8" | 50'    |

# **Dishwasher Air Gap**

White polypropylene body with chrome plated ABS top

UPC listed



| PART<br>NUMBER | DESCRIPTION                  |  |
|----------------|------------------------------|--|
| 50710          | Chrome Plated Air Gap        |  |
| 50712          | Chrome Plated Air Gap w/Hose |  |

## **Dishwasher Air Gap Kit**

 Contains air gap, 7/8" x 24" dishwasher drain hose and 3 clamps







| PART<br>NUMBER | DESCRIPTION                   |
|----------------|-------------------------------|
| 50710-BN       | Brass Nickel Air Gap          |
| 50712-BN       | Brushed Nickel Air Gap w/Hose |

### **Dishwasher Connector Kit**



### **Dishwasher Inlet Elbow**