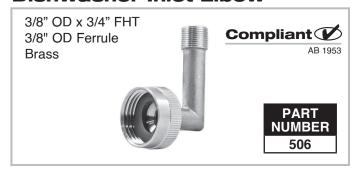

| LENGTH |
|----------------|------|--------|
| 50650          | 5/8" | 50'    |
| 50750          | 7/8" | 50'    |

# **Dishwasher Air Gap**

White polypropylene body with chrome plated ABS top

UPC listed



| PART<br>NUMBER | DESCRIPTION                  |  |
|----------------|------------------------------|--|
| 50710          | Chrome Plated Air Gap        |  |
| 50712          | Chrome Plated Air Gap w/Hose |  |

## **Dishwasher Air Gap Kit**

 Contains air gap, 7/8" x 24" dishwasher drain hose and 3 clamps







| PART<br>NUMBER | DESCRIPTION                   |
|----------------|-------------------------------|
| 50710-BN       | Brass Nickel Air Gap          |
| 50712-BN       | Brushed Nickel Air Gap w/Hose |

### **Dishwasher Connector Kit**



### **Dishwasher Inlet Elbow**