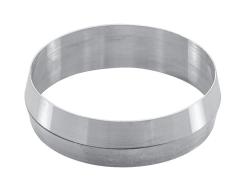

## **Brass Tubular Compression Rings**

| PART<br>NUMBER | SIZE   |  |
|----------------|--------|--|
| 1992           | 1-1/2" |  |