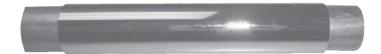

## **Chrome Plated Brass Cover Tube for Copper or CPVC**

- Slips over either copper of CPVC supply lines between the wall and angle stop.
- Fits over 5/8" OD Tube
- 3-1/2" Length

PART NUMBER 8489