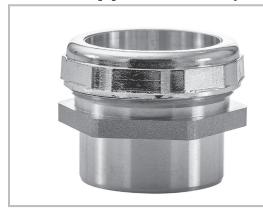

## **Male Copper Sweat (Outlet)**

| PART   | TUBULAR  | SLIP NUT           | COMPRESSION |
|--------|----------|--------------------|-------------|
| NUMBER | X COPPER |                    | RING        |
| 1903   | 1-1/2"   | Chrome<br>Die Cast | Brass       |